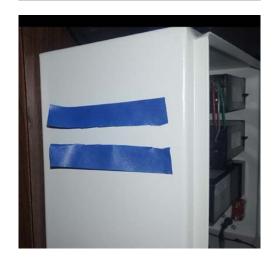

### STEP 1

Use 1-inch wide duct tape cut into 4-inch lengths.

#### STEP 2

Place strips of tape over both power connectors between wires for top meter secure tape to meter body top and bottom. Place tape over single connector of the middle meter and secure to meter body top and bottom