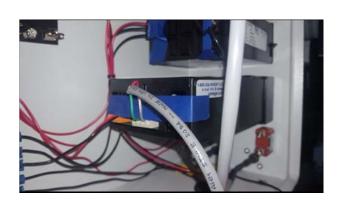

#### STEP 2

Place strips of tape over both power connectors between wires for top meter secure tape to meter body top and bottom. Place tape over single connector of the middle meter and secure to meter body top and bottom

#### STEP 3

Secure the 3 inline connectors of the top and middle meter in the same manner as power connectors

#### STEP 4

Secure Omega meter connectors by taping across both connectors and affixing tape to meter sides