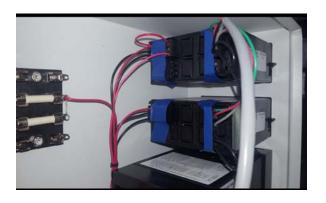

#### STEP 2

Place strips of tape over both power connectors between wires for top meter secure tape to meter body top and bottom. Place tape over single connector of the middle meter and secure to meter body top and bottom

#### STEP 3

Secure the 3 inline connectors of the top and middle meter in the same manner as power connectors

#### STEP 4

Secure Omega meter connectors by taping across both connectors and affixing tape to meter sides