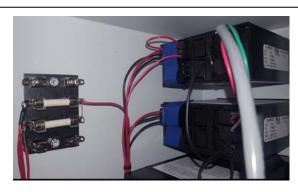

#### STEP 2

Place strips of tape over both power connectors between wires for top meter secure tape to meter body top and bottom. Place tape over single connector of the middle meter and secure to meter body top and bottom

#### STEP 3

Secure the 3 inline connectors of the top and middle meter in the same manner as power connectors

#### STEP 4

Secure Omega meter connectors by taping across both connectors and affixing tape to meter sides