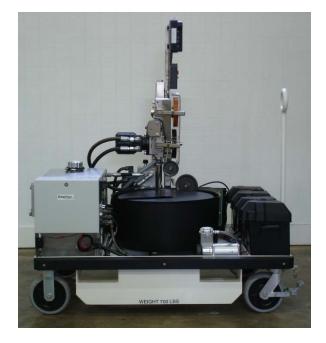

## ZGS-10000-5

Mobile Hydraulic Rescue Hoist Ground Support Equipment (RHGSE) with Magnetic Rescue Hoist Wire Rope Inspection System (MagSens <sup>™</sup>)

Consists of the following two major components:

ZGS-10000-5-1 Mobile Hydraulic RHGSE And ZGS-15000-3 MagSens ™

**United States Patent** 

# 7,429,031 B1

ZGS-10000-5-1 Mobile Hydraulic RHGSE (shown with MagSens Head already installed )

ZGS-15000-3 MagSens <sup>™</sup>

Zephyr International IIc \*5015 Enoch Rd, Conway SC 29526 \* Phone 843-365-2675 \*Fax 843-365-2677 Web <u>www.zephyrintl.com</u> E-mail zephyrintl@rcn.com Serving Helicopter Rescue Hoist Users Worldwide