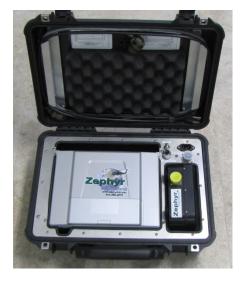

## ZGS-10000-5

Mobile Hydraulic Rescue Hoist Ground Support Equipment (RHGSE) with Magnetic Rescue Hoist Wire Rope Inspection System (MagSens <sup>™</sup>)

Consists of the following two major components:

ZGS-10000-5-1 Mobile Hydraulic RHGSE And ZGS-15000-3 MagSens ™

**United States Patent** 

# 7,429,031 B1

ZGS-10000-5-1 Mobile Hydraulic RHGSE (shown with MagSens Head already installed )

ZGS-15000-3 MagSens <sup>™</sup>

Zephyr International IIc \*5015 Enoch Rd, Conway SC 29526 \* Phone 843-365-2675 \*Fax 843-365-2677 Web <u>www.zephyrintl.com</u> E-mail zephyrintl@rcn.com Serving Helicopter Rescue Hoist Users Worldwide